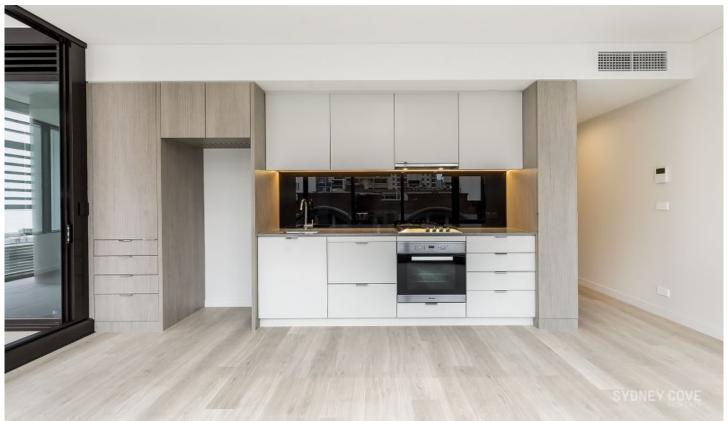

## 38 York Street SYDNEY NSW

Be the first to enjoy Sydney's latest development, York & George. This first class building is located in the epicentre of the CBD, providing a world class living experience. The apartment has been beautifully fitted out with timber flooring and modern finishes. Residents will also enjoy the building facilities which includes concierge, heated horizon pool, gym, sauna & outdoor area.

## **Key Points:**

- Brand new development in perfect CBD location
- Open plan, north facing, one bedroom apartment
- Light filled north facing balcony ideal for entertaining
- Bathroom beautifully presented with modern finishes
- Kitchen with stone benches, integrated appliances
  Timber flooring, air conditioning, security intercom
- Concierge, heated pool, gym, sauna & outdoor areas