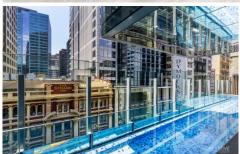

## 38 York Street SYDNEY NSW

Be the first to enjoy Sydney's latest development, York & George. This first class building is located in the epicentre of the CBD, providing a world class living experience. The apartment has been beautifully fitted out with timber flooring and modern finishes. Residents will also enjoy the building facilities which includes concierge, heated horizon pool, gym, sauna & outdoor area.

## **Key Points:**

- Brand new development in perfect CBD location
- Open plan, north facing, one bedroom apartment
- Light filled north facing balcony ideal for entertaining
- Bathroom beautifully presented with modern finishes
- Kitchen with stone benches, integrated appliances
  Timber flooring, air conditioning, security intercom
- Concierge, heated pool, gym, sauna & outdoor areas