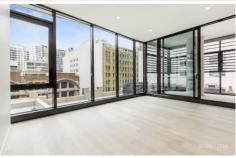

## **Key Points:**

- Brand new development in perfect CBD location
- Open plan, north facing, one bedroom apartment
- Light filled north facing balcony ideal for entertaining
- Bathroom beautifully presented with modern finishes
- Kitchen with stone benches, integrated appliances
  Timber flooring, air conditioning, security intercom
- Concierge, heated pool, gym, sauna & outdoor areas