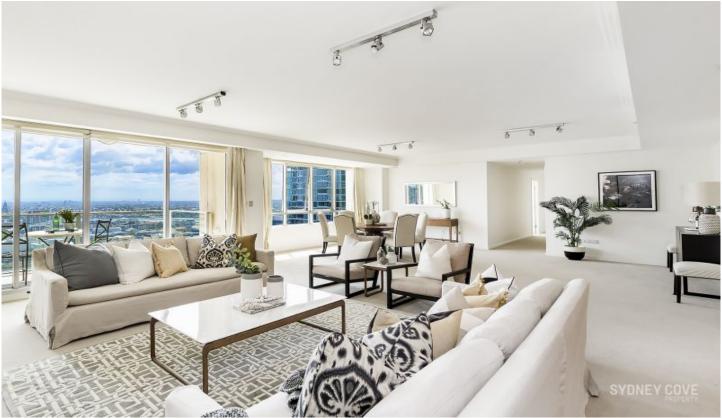

## **68 Market Street SYDNEY NSW**

A residence of grand proportions, this is a one-off floorplan of two apartments cleverly combined to create an impressive 200 square metre home in the sky, above the hustle and bustle of the city. This outstanding home boasts generous interiors, expansive far reaching views out to Darling Harbour and beyond - across the full length of the property. Positioned high up on level 32 of the tightly-held, Tower Apartments, directly above the luxurious five-star Swissotel on the corner of Market & George Streets, across the Street from the State Theatre.

**Kev Points:** 

- \* Abundance of natural light, ducted air-cond throughout
- \* Generous granite kitchen with stainless steel appliances
- \* Master bedroom with substantial walk-in robe & ensuite
- \* Elegant marble bathrooms, bath tub in main bathroom
- \* Second & third bedrooms both contain built-in robes
- \* In-built media system, modern lighting, electric blinds