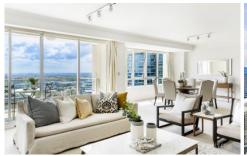

## **68 Market Street SYDNEY NSW**

A residence of grand proportions, this is a one-off floorplan of two apartments cleverly combined to create an impressive 200 square metre home in the sky, above the hustle and bustle of the city. This outstanding home boasts generous interiors, expansive far reaching views out to Darling Harbour and beyond - across the full length of the property. Positioned high up on level 32 of the tightly-held, Tower Apartments, directly above the luxurious five-star Swissotel on the corner of Market & George Streets, across the Street from the State Theatre.

**Kev Points:** 

- \* Abundance of natural light, ducted air-cond throughout
- \* Generous granite kitchen with stainless steel appliances
- \* Master bedroom with substantial walk-in robe & ensuite
- \* Elegant marble bathrooms, bath tub in main bathroom
- \* Second & third bedrooms both contain built-in robes
- \* In-built media system, modern lighting, electric blinds