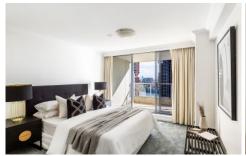

## **183 Kent Street SYDNEY NSW**

This luxurious apartment overlooking the Western Harbour offers space, lifestyle and convenience. Located in the prestigious 'Stamford on Kent' it enjoys a prime position in the Northern CBD and is located moments to moment to transport, restaurants, The Rocks & Walsh Bay.

## Key Points:

- \* Large gourmet kitchen, quality appliances
- \* Marble bathrooms, bath tub & shower
- \* Large balcony, perfect for alfresco dining
- \* Internal laundry, A/C & intercom entry
- \* 24 hour concierge, indoor pool and gym