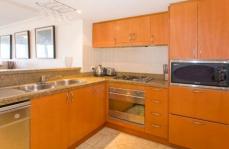

## **Key Points:**

- \* Fluid layout plus impressive city views from all rooms
- \* Large gourmet kitchen, stone bench tops, gas stove
- \* Luxury white marble bathroom with internal laundry
- \* Balcony perfect for alfresco dining or entertaining
- \* 24 hour concierge, indoor pool & fully equipped gym
- \* Single car space, Air- conditioning, secure fob access