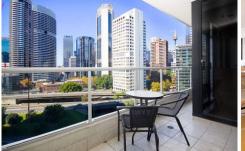

## **Key Points:**

- \* Fluid layout plus impressive city views from all rooms
- \* Large gourmet kitchen, stone bench tops, gas stove
- \* Luxury white marble bathroom with internal laundry
- \* Balcony perfect for alfresco dining or entertaining
- \* 24 hour concierge, indoor pool & fully equipped gym
- \* Single car space, Air- conditioning, secure fob access