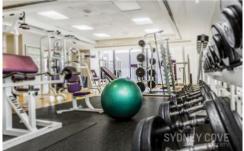

## **Key Points:**

- \* Fluid layout plus impressive city views from all rooms
- \* Large gourmet kitchen, stone bench tops, gas stove
- \* Luxury white marble bathroom with internal laundry
- \* Balcony perfect for alfresco dining or entertaining
- \* 24 hour concierge, indoor pool & fully equipped gym
- \* Single car space, Air- conditioning, secure fob access