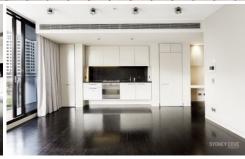

- \* Open plan living, parquetry floors
- \* Sleek, stone kitchen, gas cooking
- \* Marble bathroom + guest toilet
- \* Large balcony, pleasant outlook
- \* Concierge, pool, gym & car space

1 📭 2 🖺 1 🗬