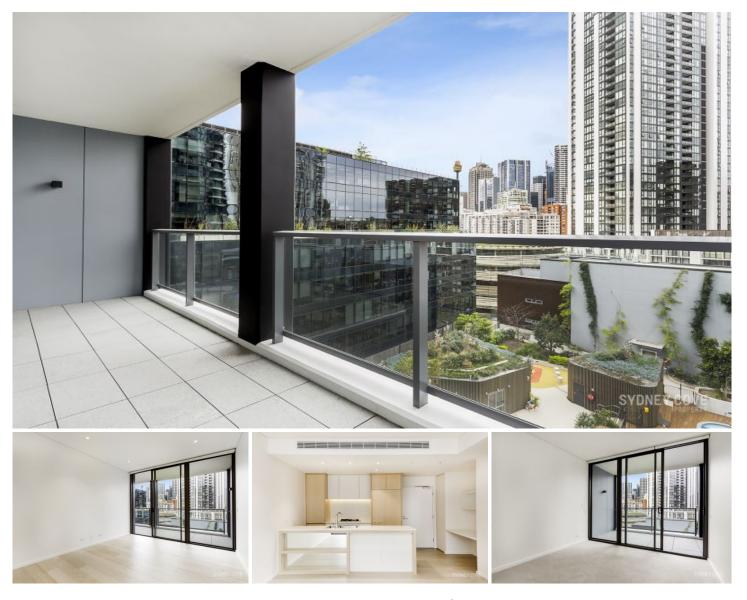

## 1 Steam Mill Lane SYDNEY NSW

This beautifully presented one bedroom apartment is the perfect residence. The fully equipped kitchen has ample storage and opens to a living area with timber floors and leads to generous size balcony. The apartment includes secure parking for one car & a secure storage space. The close proximity to restaurants, entertainment, shopping & cafes makes this luxury apartment the pinnacle of city living.

Key Points:

Near new development, timber flooring throughout Beautiful kitchen with ample storage space & gas cooking Secure, ultra-convenient parking + storage space Located close to light rail, bus & train stations Walking distance to Sydney CBD cafes & bars