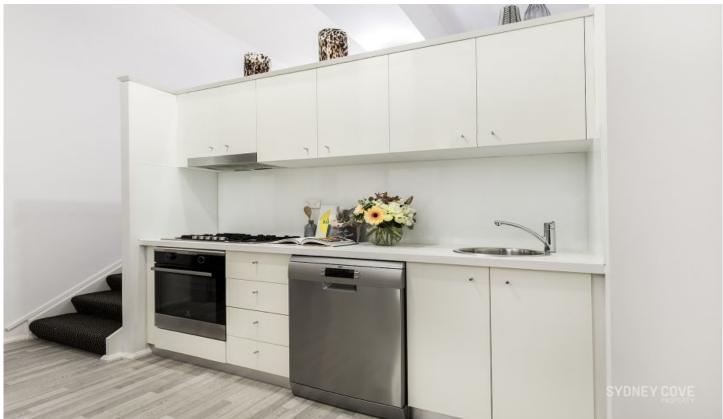

## **Key Points:**

- \* Master bedroom & study containing wardrobes
- \* Kitchen with stone bench & stainless appliances
- \* Open living & dining area for modern living
- \* Undercover balcony for outdoor entertainment
- \* High ceilings, beautifully presented throughout
- \* Single car space, secure building with fob access
- \* Facilities include pool, spa, sauna, gym, concierge