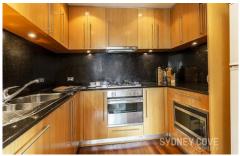

## Key points:

- \* Queen sized bedroom, built in wardrobes
- \* Fully equipped kitchen, quality appliances
- \* Elegant marble bathroom, internal laundry
- \* Balcony with city views, air conditioning
- \* Heated pool and spa, room service available
- \* Valet car space