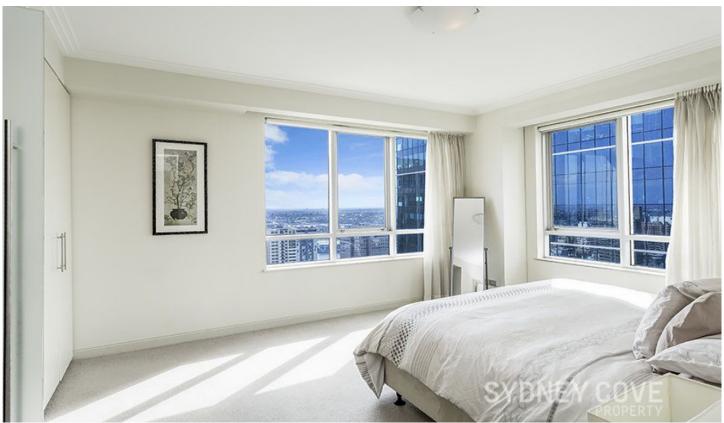

## Key points:

- \* Queen sized bedroom, built in wardrobes
- \* Fully equipped kitchen, quality appliances
- \* Elegant marble bathroom, internal laundry
- \* Balcony with city views, air conditioning
- \* Heated pool and spa, room service available
- \* Valet car space