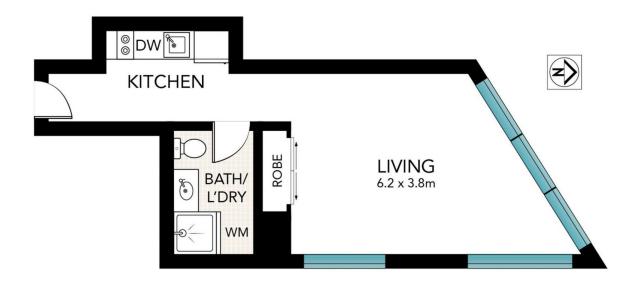

## Key points:

- \* Spacious & bright studio floorplan
- \* Breathtaking views of the harbour
- \* Lovely furnishings throughout
- \* Tiled bathrooms, Internal laundry
- \* Galley Style kitchen, stone benches