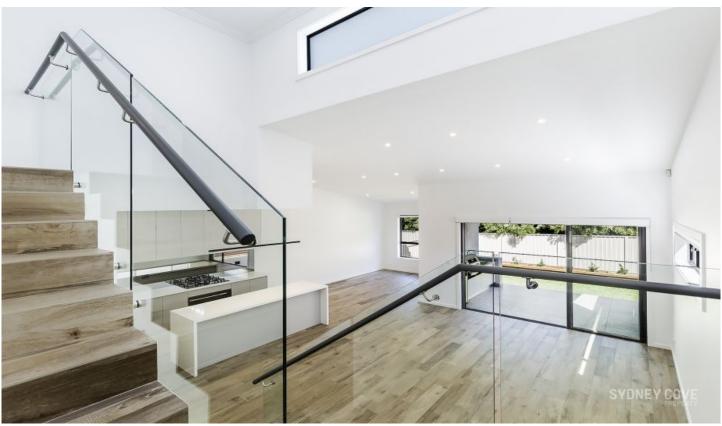

## 16b Silverwater Cres MIRANDA NSW

Spectacular in both scale & elegance, this designer dual occupancy home is ideal for those wanting to entertain. With a large, carefully planned, open plan living room you will be impressed by the high raked ceilings and light filled voids. This home also boasts a designer kitchen with a butler's pantry, entertainers alfresco area with built in kitchen, versatile 4th bedroom or additional lounge room downstairs, and luxury finishes throughout.

## **Key Points:**

- Open floorplan for modern day living
- Designer kitchen with F&P appliances
- Natural gas cooktop, external extraction
- Butler's pantry with dishwasher & sink
- Master bedroom with WIR & ensuite
- All bedrooms are spacious in size