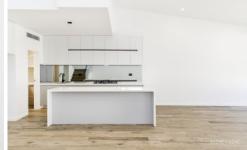

## **Key Points:**

- Open floorplan for modern day living
- Designer kitchen with F&P appliances
- Natural gas cooktop, external extraction
- Butler's pantry with dishwasher & sink
- Master bedroom with WIR & ensuite
- All bedrooms are spacious in size