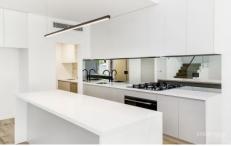

## **Key Points:**

- Open floorplan for modern day living
- Designer kitchen with F&P appliances
- Natural gas cooktop, external extraction
- Butler's pantry with dishwasher & sink
- Master bedroom with WIR & ensuite
- All bedrooms are spacious in size