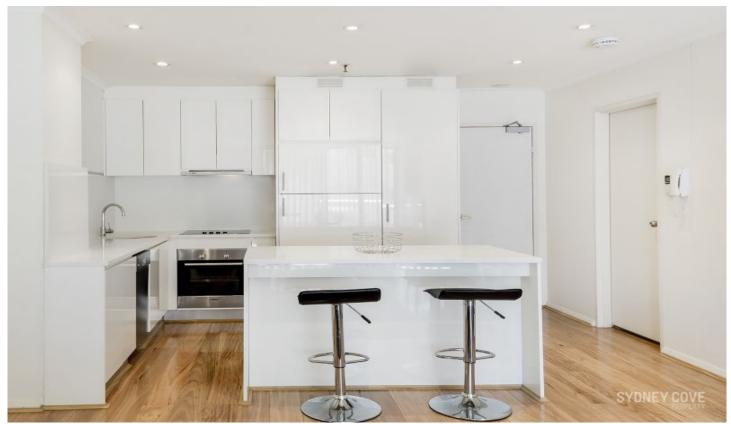

## 25 Market Street SYDNEY NSW

With a north facing position within The Berkeley, this light filled apartment has been recently renovated throughout. This sophisticated apartment is pure luxury with a high-quality kitchen, timber flooring & a modern bathroom. Located in heart of the CBD, residents enjoy being walking distances to the many top restaurants, bars and shopping hubs whist having access to the city's best transport.

## Key Points:

- \* Renovation apartment with an open plan layout
- \* Kitchen with stone bench & quality appliances
- \* Modern bathroom with high end appeal
- \* Bedroom with executive style fitted wardrobe
- \* Air conditioning & internal laundry facilities
- \* Full length balcony ideal for entertaining
- \* Minutes to local bars, shopping & restaurants
- \* Immediate access to all local public transport