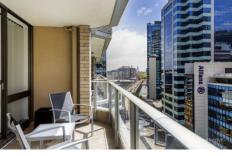

## 25 Market Street SYDNEY NSW

With a north facing position within The Berkeley, this light filled apartment has been recently renovated throughout. This sophisticated apartment is pure luxury with a high-quality kitchen, timber flooring & a modern bathroom. Located in heart of the CBD, residents enjoy being walking distances to the many top restaurants, bars and shopping hubs whist having access to the city's best transport.

## Key Points:

- \* Renovation apartment with an open plan layout
- \* Kitchen with stone bench & quality appliances
- \* Modern bathroom with high end appeal
- \* Bedroom with executive style fitted wardrobe
- \* Air conditioning & internal laundry facilities
- \* Full length balcony ideal for entertaining
- \* Minutes to local bars, shopping & restaurants
- \* Immediate access to all local public transport