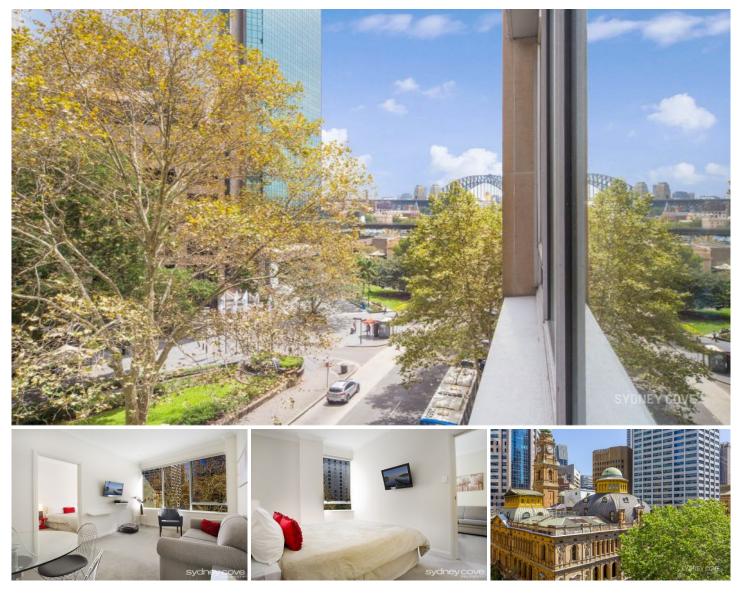

## SYDNEY COVE PROPERTY

**38 Bridge Street SYDNEY NSW** 

Located in the contemporary Bridgeport building near Circular Quay, this modern fully furnished one bedroom apartment provides an exceptional city pad. Boasting tranquil views over tree-lined Macquarie Place Park, and plenty of natural light this apartment is definitely one to inspect.

\*Enjoy absolute convenience, within walking distance to Circular Quay, an array of top restaurants

\*Well-proportioned throughout, plenty of natural light, ducted air-conditioning, SMEG dishwasher

\*Secure well presented, looked after building with facilities including Building Manager, lift, and gym

Enjoy an enviable lifestyle with Circular Quay, The Rocks, The Opera House, Royal Botanic Gardens, developed Barangaroo and a host of cultural attractions a short stroll