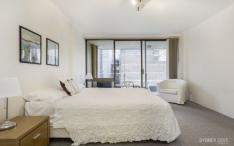

## **Key Points:**

- \* Large open plan lounge and dining
- \* Double bedroom with built in robe
- \* Tiled bathroom, Shower and Bath
- \* Spacious kitchen, quality appliances
- \* Internal laundry, Split A/C, Intercom