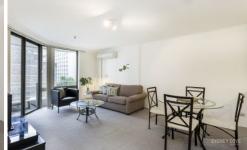

## **Key Points:**

- \* Large open plan lounge and dining
- \* Double bedroom with built in robe
- \* Tiled bathroom, Shower and Bath
- \* Spacious kitchen, quality appliances
- \* Internal laundry, Split A/C, Intercom