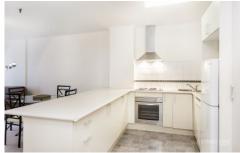

## **Key Points:**

- \* Large open plan lounge and dining
- \* Double bedroom with built in robe
- \* Tiled bathroom, Shower and Bath
- \* Spacious kitchen, quality appliances
- \* Internal laundry, Split A/C, Intercom