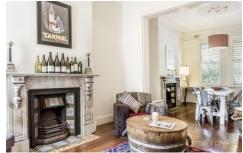

## **40 Cascade Street PADDINGTON NSW**

Offering an impressive combination of character allure and modern touches, this charming residence is the perfect family home. Featuring large rooms, privacy and plenty of natural light, it is located in the heart of Paddington and close to five ways, Oxford Street, Woollahra Village and more.

## Key points:

- \* Large formal living area with hard wood floors
- \* Gourmet kitchen with large marble island
- \* Sunny and private vine covered courtyard
- \* Three double bedrooms, BIR's, sisal carpet
- \* Two bathrooms, main with bath, laundry
- \* Fourth room (pull down stairs) great storage