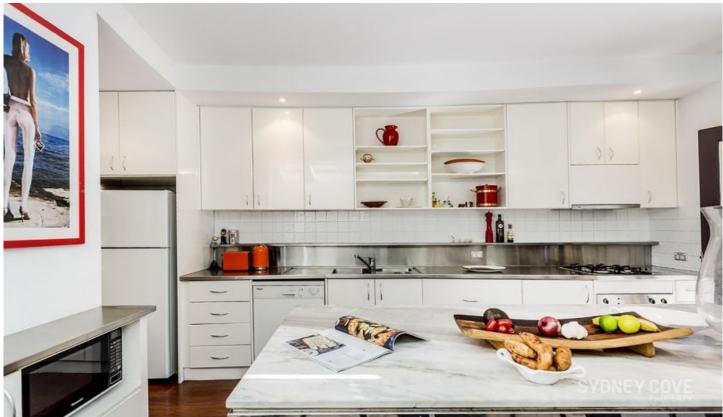

## Key points:

- \* Large formal living area with hard wood floors
- \* Gourmet kitchen with large marble island
- \* Sunny and private vine covered courtyard
- \* Three double bedrooms, BIR's, sisal carpet
- \* Two bathrooms, main with bath, laundry
- \* Fourth room (pull down stairs) great storage