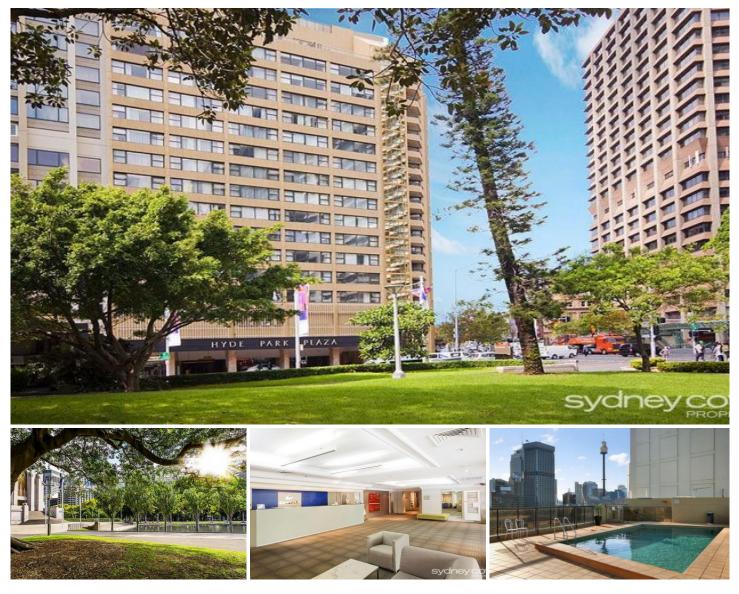

## **38 College Street SYDNEY NSW**

Located opposite Hyde park in the Hyde Park Plaza, this recently renovated furnished studio apartment is just minutes walk away from Sydney's famous bars & restaurants, situated on the corner of College & Oxford you are short walk to public transport and supermarkets.

## Key Points:

- \* Combined lounge and dining
- \* Kitchen with stove and oven
- \* A/C, Intercom, Roof top pool
- \* Security building, Great location