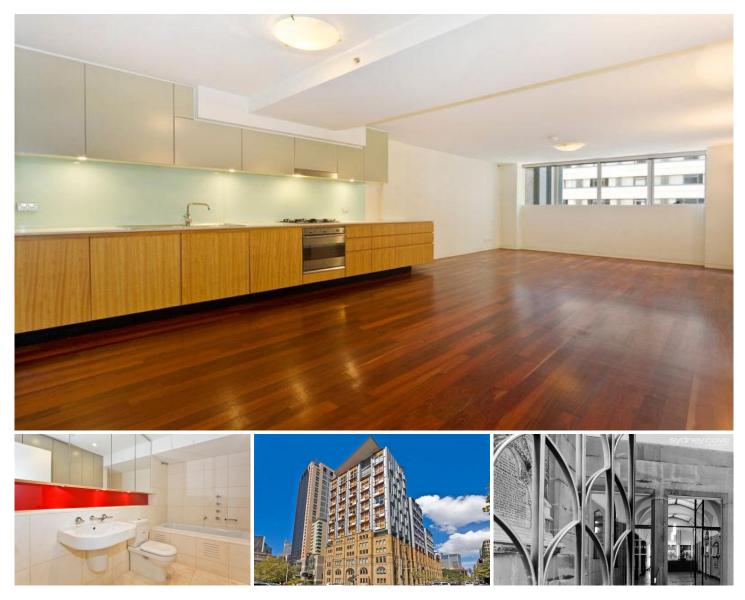

## 2 York Street SYDNEY NSW

Created from the old Scot's Church the 'Portico' development offers a unique combination of historical and modern touches, whilst being ideally located in a prime CBD position with shops, cafes, Circular Quay, The Rocks and Wynard station, walking distance away.

**Key Points** 

- \* Open floor plan living area
- \* Polished timber floor boards
- \* Kitchen with stone benches
- \* Stunning limestone bathrooms
- \* Internal laundry, ducted air-con
- \* Secure fob entry & lift access
- \* 24h concierge, one car park