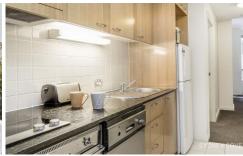

## 38 Bridge Street SYDNEY NSW

Located in the "Bridgeport" building, this one bedroom apartment is renovated throughout, with stylish furniture and is centrally located only a short walking distance to Circular Quay station, Martin Place, Bars & Restaurants. This property wont last long!

## **Key Points:**

- \* Near new furniture throughout
- \* Galley styled kitchen, Stone finishes
- \* Updated carpet and paint throughout
- \* Double bedroom, built in wardrobe
- \* Gym facilities, Lift access, intercom