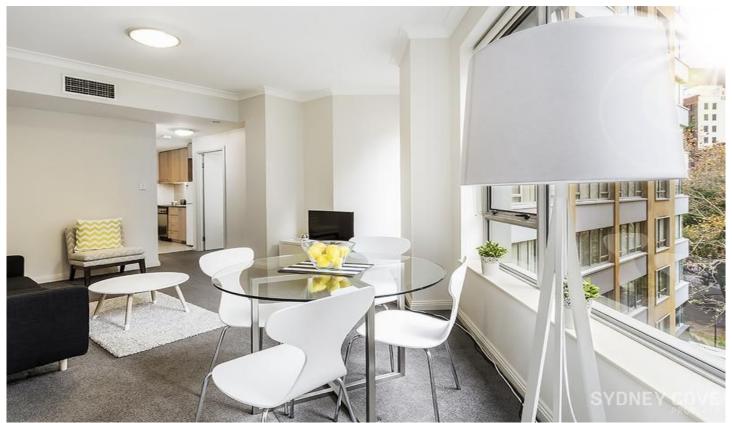

## 38 Bridge Street SYDNEY NSW

Located in the "Bridgeport" building, this one bedroom apartment is renovated throughout, with stylish furniture and is centrally located only a short walking distance to Circular Quay station, Martin Place, Bars & Restaurants. This property wont last long!

## **Key Points:**

- \* Near new furniture throughout
- \* Galley styled kitchen, Stone finishes
- \* Updated carpet and paint throughout
- \* Double bedroom, built in wardrobe
- \* Gym facilities, Lift access, intercom