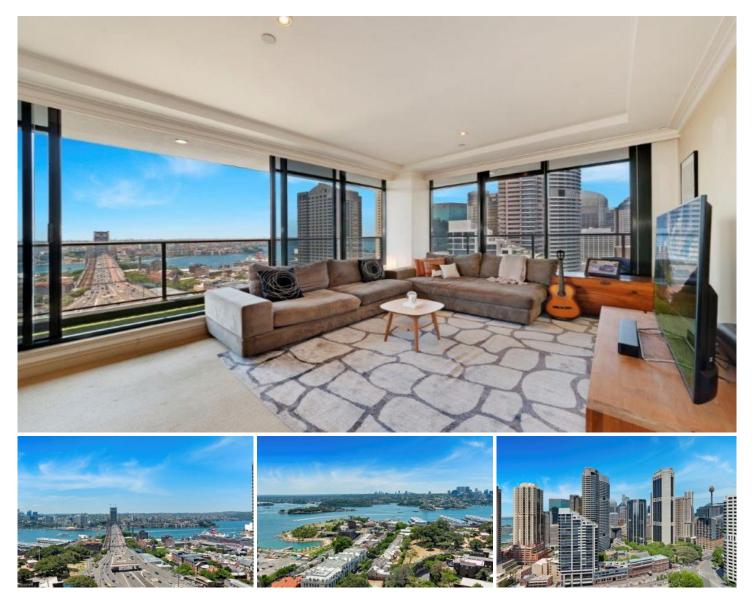

## **168 Kent Street SYDNEY NSW**

Enjoy this vibrant apartment in the tightly held 'Observatory Tower' positioned the heart of Kent Street Village. Enjoying a north facing aspect, this spacious apartment features commanding views of the CBD and Harbour and is moments to shops, transport, the CBD as well as the areas fantastic restaurants and lifestyle.

Key points:

- \* Spacious, open plan living area
- \* Three double bedrooms with robes
- \* Master ensuite & luxury bathroom
- \* Corner balcony with amazing views
- \* Gourmet kitchen quality appliances
- \* Internal laundry, ducted air cond
- \* 24hr concierge, pool, spa & library