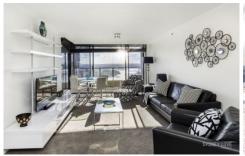

## Key points:

- Spacious interior with open plan living/dining
- Entertainer's balcony with an impressive aspect
- Luxury marble bathrooms, ensuite with bath tub
- Double bedrooms with ample built in wardrobes
- Gourmet kitchen, quality European appliances
- Security car space, internal laundry, ducted A/C
- 24h concierge, health club with pool, gym & spa