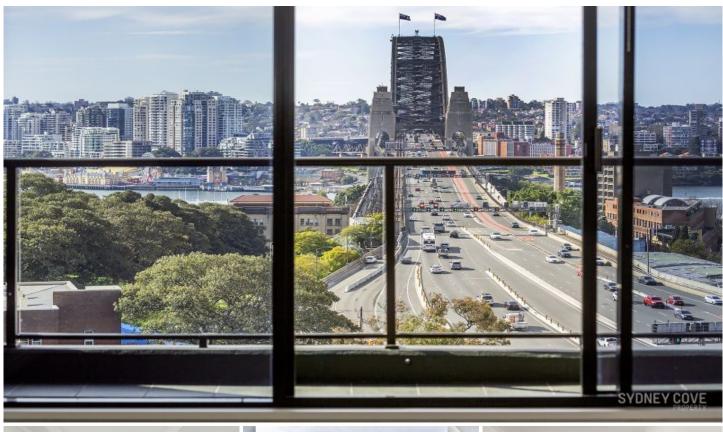

## **168 Kent Street SYDNEY NSW**

Enjoy this elegant, unfurnished apartment in the tightly held 'Observatory Tower' positioned the heart of Kent Street Village. Featuring stunning views of the CBD and Western Harbour this popular apartment is moments to shops, Transport, the CBD as well as the areas fantastic restaurants and lifestyle.

## **Key Points:**

- \* New paint, carpet and blinds throughout
- \* Spacious, open plan living area with views
- \* Gourmet kitchen with quality appliances
- \* Large, bright bedroom, built in wardrobes
- \* Luxury bathroom with bath tub & shower
- \* Generous balcony overlooking the Harbour
- \* Laundry, A/C, lift access, intercom, car space
- \* 24/H concierge, indoor pool, gym & library