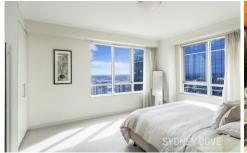

## Key points:

- \* Queen size bedroom, built in wardrobes
- \* Fully equipped kitchen & quality appliances
- \* Elegant marble bathroom, internal laundry
- \* Balcony with city views, Ducted air conditioning
- \* Heated pool and spa, room service available