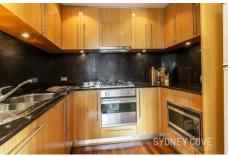

## Key points:

- \* Queen size bedroom, built in wardrobes
- \* Fully equipped kitchen & quality appliances
- \* Elegant marble bathroom, internal laundry
- \* Balcony with city views, Ducted air conditioning
- \* Heated pool and spa, room service available