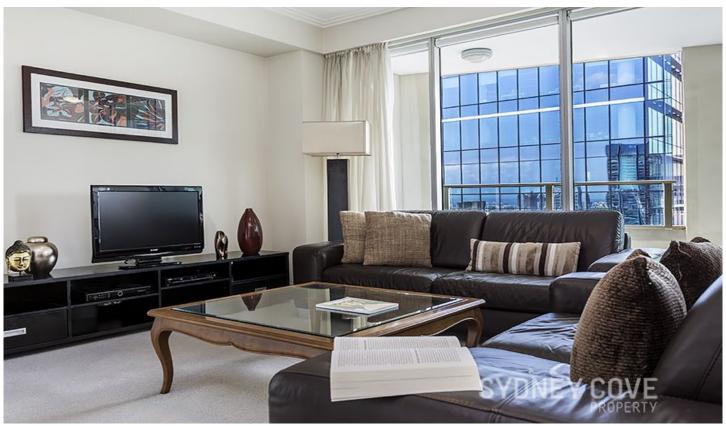

## Key points:

- \* Queen size bedroom, built in wardrobes
- \* Fully equipped kitchen & quality appliances
- \* Elegant marble bathroom, internal laundry
- \* Balcony with city views, Ducted air conditioning
- \* Heated pool and spa, room service available