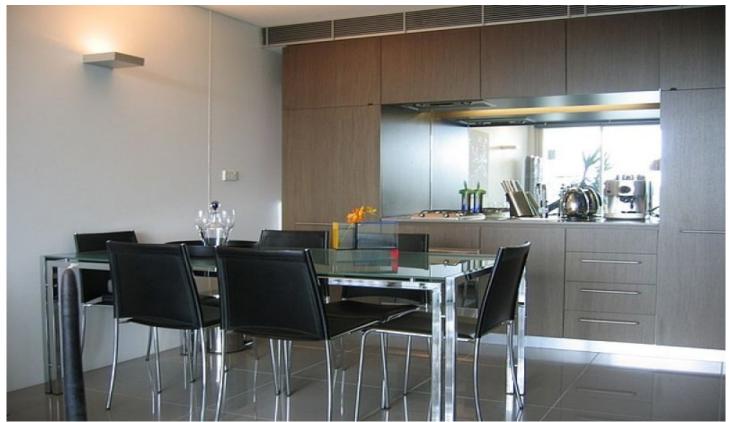

## **Key Points:**

- \* Fluid design with seek ultra-modern finish
- \* Chic galley kitchen with gas cooking
- \* Double bedroom with built-in wardeobe
- \* Large balcony, perfect for alfresco dining
- \* Pool, sauna, 360 degree view rooftop deck
- \* Internal laundry, A/C, Lift access, intercom