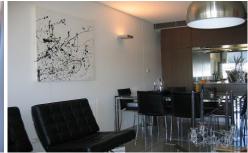

## 60 William Street WOOLLOOMOOLOO NSW

Embracing elevated harbour views encompassing Woolloomooloo Bay and the Domain parklands, this chic flow through apartment is set on the ninth floor of 'Paramount'. It relishes a premier address just moments to bars and dining.

## **Key Points:**

- \* Fluid design with seek ultra-modern finish
- \* Chic galley kitchen with gas cooking
- \* Double bedroom with built-in wardeobe
- \* Large balcony, perfect for alfresco dining
- \* Pool, sauna, 360 degree view rooftop deck
- \* Internal laundry, A/C, Lift access, intercom