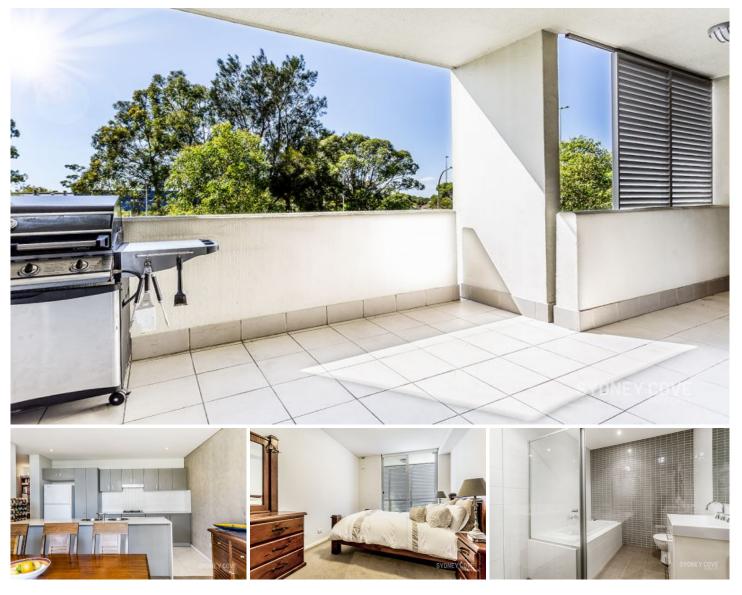

## 149-161 O'Riordan Street MASCOT NSW

Well presented and spacious two bedroom apartment in The Pinnacle with two car spaces in an increasingly popular area on the city fringe.

- Spacious living areas with entertainers terrace & air con
- Contemporary kitchen, Omega gas cooking & dishwasher

- Main bedroom with walk-thru wardrobe to ensuite bathroom

- Both bedrooms with built-in wardrobes and balcony access

- Modern main bathroom contains separate shower and bath

- The open plan living area also includes a study nook area

- Outstanding complex with residents pool, gym & golf greens

- Visual intercom, secure access with entry via Coward

View : https://www.sydneycoveproperty.com/lease/nsw/ eastern-suburbs/mascot/residential/apartment/62 16280