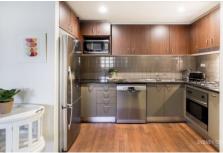

## Key points:

- \* Quality fixtures and fittings throughout
- \* Large kitchen with stone bench tops
- \* Sleek bathroom, floor to ceiling tiles
- \* Large entertainers winter garden
- \* Added louvres on soundproofed windows
- \* Secure building with gym and pool
- \* Owner may consider 3 month lease