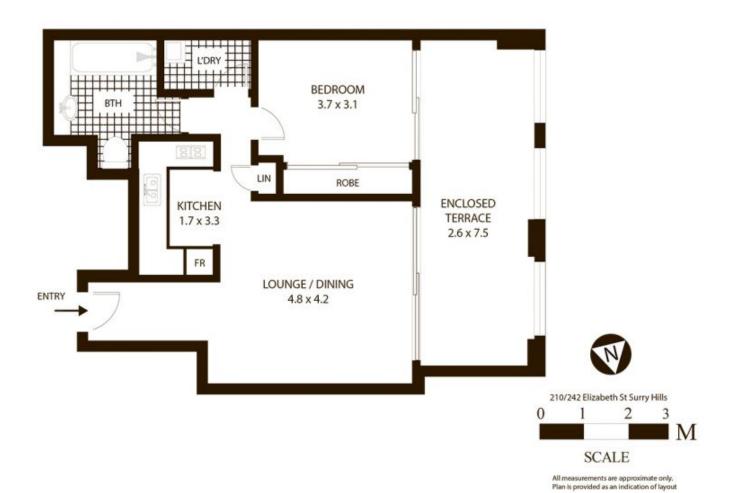

## SYDNEY COVE

## 242 Elizabeth Street SURRY HILLS NSW

Centrally located on the fringe of Surry Hills and the CBD, this open style, furnished apartment has been superbly finished. Located moments to Central Station, this corporate apartment offers easy access to all local cafe's, bars and restaurants.

## Key points:

- \* Quality fixtures and fittings throughout
- \* Large kitchen with stone bench tops
- \* Sleek bathroom, floor to ceiling tiles
- \* Large entertainers winter garden
- \* Added louvres on soundproofed windows
- \* Secure building with gym and pool
- \* Owner may consider 3 month lease