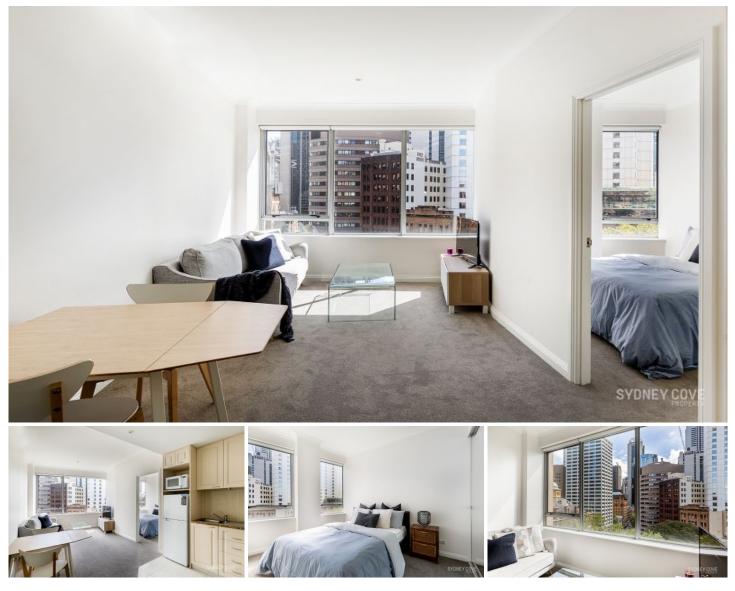

## 38 Bridge Street SYDNEY NSW

Located in the heart of the City/ Circular Quay, Bridgeport is walking distance, the finance district, transport and Sydney's finest Bars & Restaurants. This ultra-convenient furnished one bedroom apartment overlooking the circular quay park is highly desirable and will not stay on the market long!

## Key Points

- \* Bright and spacious living room
- \* Galley kitchen with stone finishes
- \* Double bedroom, built in wardrobes
- \* Onsite building manager, intercom
- \* Moments away from public transport