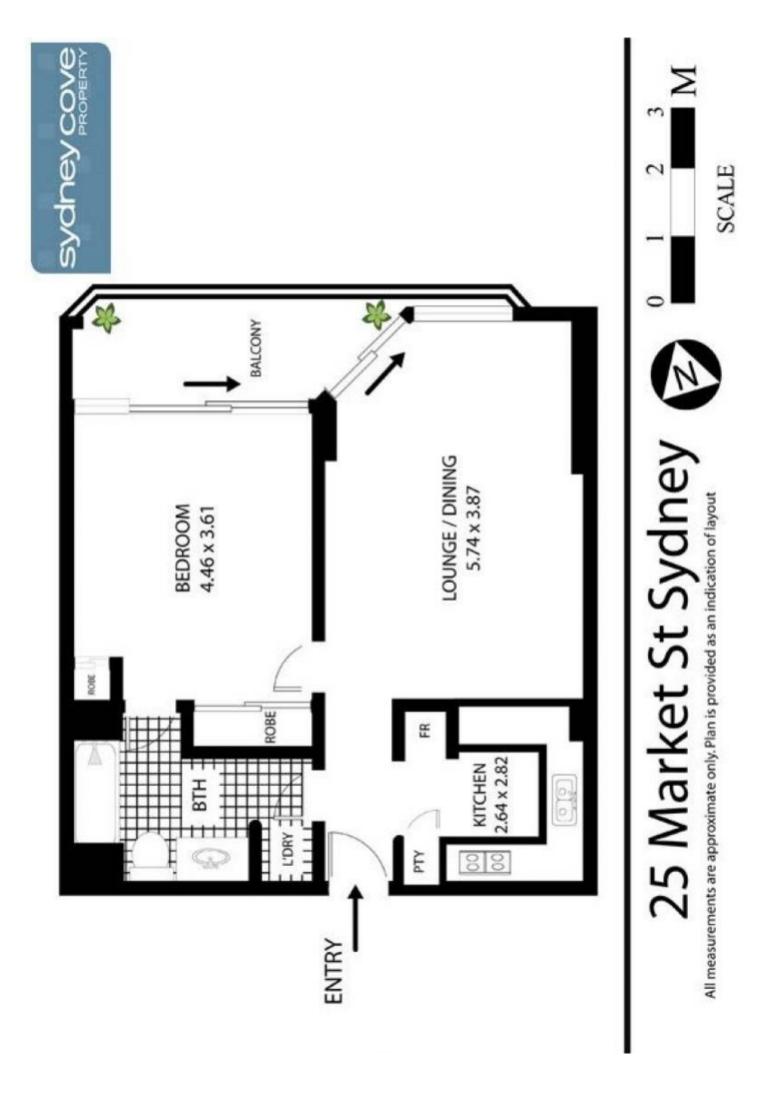

Key Points:

- \* Updated kitchen with high quality finishes
- \* Good sized bedroom with built in wardrobe
- \* Excellent condition and with timber floors
- \* Generously sized entertainers balcony
- \* Within minutes to local bars and restaurants
- \* Immediate access to public transport