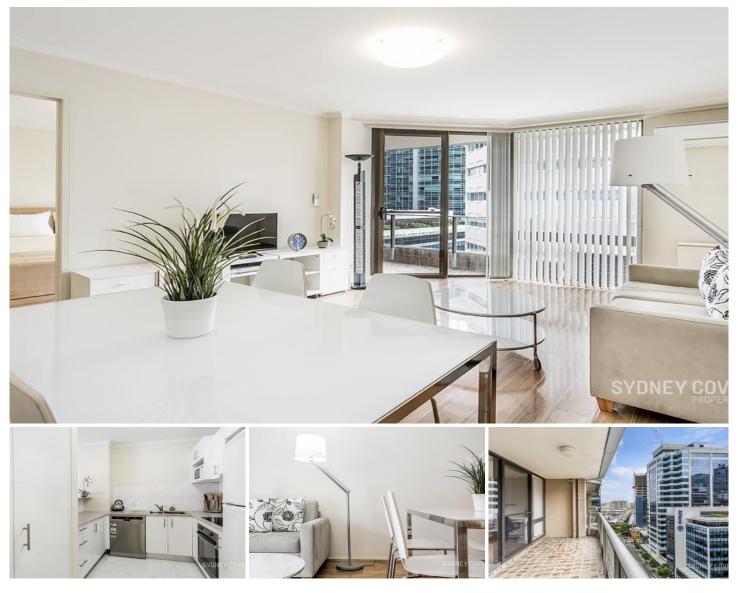

## 25 Market Street SYDNEY NSW

Enjoying an outlook overlooking Cockle Bay and a central location, this stunning apartment is ideal for those with a busy lifestyle who desire the convenience of city living. Located within the easily accessible building The Berkely, and within minutes to all local bars, restaurants and public transport.

Key Points:

- \* Updated kitchen with high quality finishes
- \* Good sized bedroom with built in wardrobe
- \* Excellent condition and with timber floors
- \* Generously sized entertainers balcony
- \* Within minutes to local bars and restaurants
- \* Immediate access to public transport