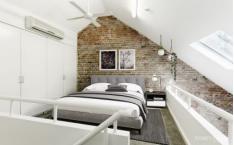

- Sunny eastern aspect with large skylights above for added natural light throughout
- Beautifully presented featuring a brand new kitchen, new carpet and freshly painted
- Kitchen provides plenty of bench & cupboard space, stone bench tops and dishwasher
- Two large bedrooms with built in wardrobes. Main