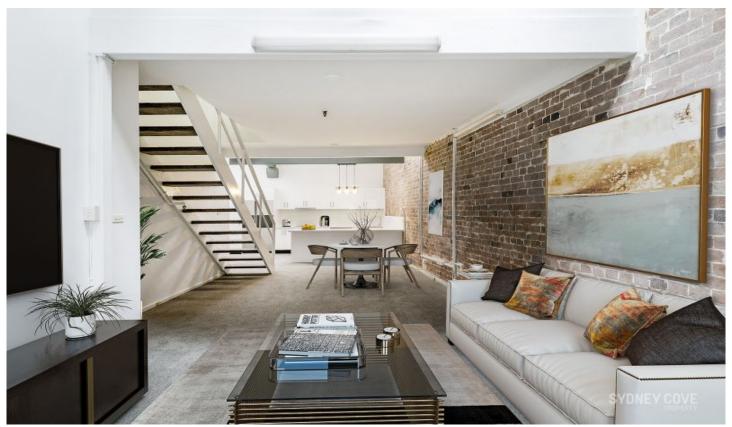

A 102sqm apartment comprising of 68sqm on the second floor and 34sqm on the third floor. Featuring a loft style/split level floor plan with skylights and an abundance of storage throughout. Only minutes walk away from Darling Harbour, Town Hall, QVB and the citys best restaurants and cafes.

- Sunny eastern aspect with large skylights above for added natural light throughout
- Beautifully presented featuring a brand new kitchen, new carpet and freshly painted
- Kitchen provides plenty of bench & cupboard space, stone bench tops and dishwasher
- Two large bedrooms with built in wardrobes. Main