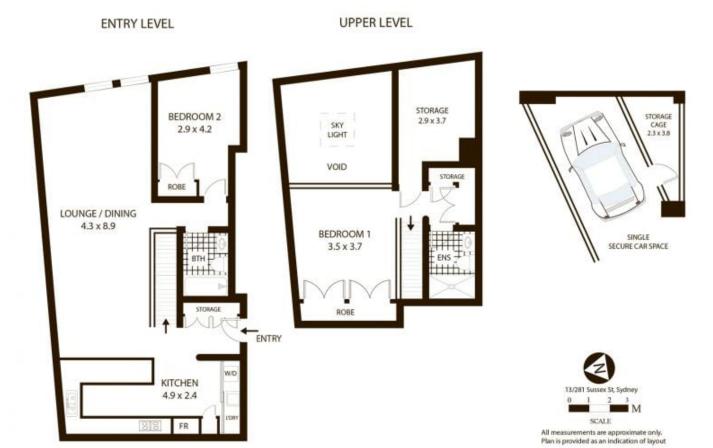

A 102sqm apartment comprising of 68sqm on the second floor and 34sqm on the third floor. Featuring a loft style/split level floor plan with skylights and an abundance of storage throughout. Only minutes walk away from Darling Harbour, Town Hall, QVB and the citys best restaurants and cafes.

- Sunny eastern aspect with large skylights above for added natural light throughout
- Beautifully presented featuring a brand new kitchen, new carpet and freshly painted
- Kitchen provides plenty of bench & cupboard space, stone bench tops and dishwasher
- Two large bedrooms with built in wardrobes. Main