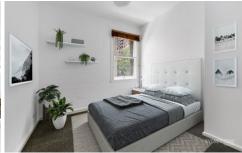

- Sunny eastern aspect with large skylights above for added natural light throughout
- Beautifully presented featuring a brand new kitchen, new carpet and freshly painted
- Kitchen provides plenty of bench & cupboard space, stone bench tops and dishwasher
- Two large bedrooms with built in wardrobes. Main