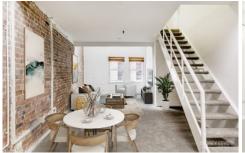

A 102sqm apartment comprising of 68sqm on the second floor and 34sqm on the third floor. Featuring a loft style/split level floor plan with skylights and an abundance of storage throughout. Only minutes walk away from Darling Harbour, Town Hall, QVB and the citys best restaurants and cafes.

- Sunny eastern aspect with large skylights above for added natural light throughout
- Beautifully presented featuring a brand new kitchen, new carpet and freshly painted
- Kitchen provides plenty of bench & cupboard space, stone bench tops and dishwasher
- Two large bedrooms with built in wardrobes. Main