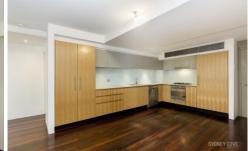

## **Key Points**

- \* Open floor plan living area
- \* Polished timber floor boards
- \* Kitchen with stone benches
- \* Stunning limestone bathrooms
- \* Internal laundry, ducted air-con
- \* Secure fob entry & lift access
- \* 24h concierge, one car park