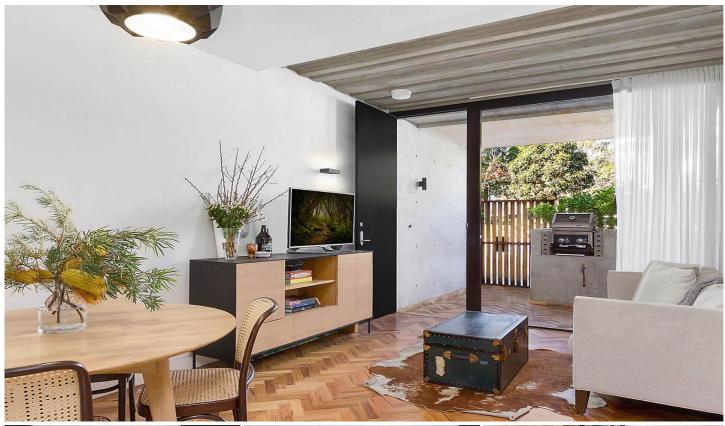

## Key Points:

- Double bedroom + dedicated study area
- Large kitchen with marble island benchtop
- Herringbone timber flooring & high ceilings
- Covered terrace ideal for entertaining
- Walk-in shower, sleek fixtures in bathroom
- Internal laundry, ducted air conditioning
- Direct street access, secure video intercom