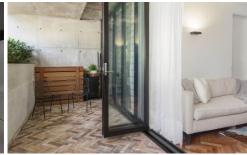

## Key Points:

- Double bedroom + dedicated study area
- Large kitchen with marble island benchtop
- Herringbone timber flooring & high ceilings
- Covered terrace ideal for entertaining
- Walk-in shower, sleek fixtures in bathroom
- Internal laundry, ducted air conditioning
- Direct street access, secure video intercom