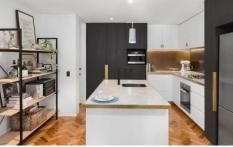

## Key Points:

- Double bedroom + dedicated study area
- Large kitchen with marble island benchtop
- Herringbone timber flooring & high ceilings
- Covered terrace ideal for entertaining
- Walk-in shower, sleek fixtures in bathroom
- Internal laundry, ducted air conditioning
- Direct street access, secure video intercom