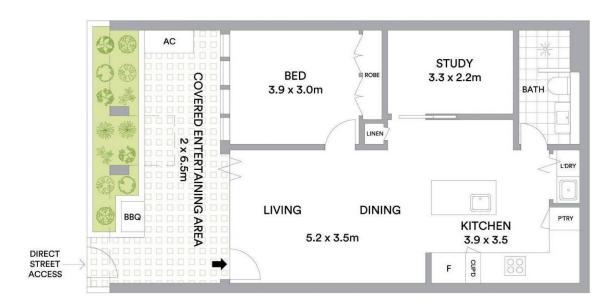

## 295 Abercrombie Street DARLINGTON NSW

Available now is this oversize one bedroom apartment with an additional study. Darlington Brickworks was developed with every detail carefully considered, making it a bespoke abode for those who understand real luxury. Perfectly located, residents enjoy the close proximity to both the CBD and Sydney University and only walking distance to established dining and entertainment scenes.

## Key Points:

- Double bedroom + dedicated study area
- Large kitchen with marble island benchtop
- Herringbone timber flooring & high ceilings
- Covered terrace ideal for entertaining
- Walk-in shower, sleek fixtures in bathroom
- Internal laundry, ducted air conditioning
- Direct street access, secure video intercom

## 1 🛌 1 🖳

**View**: https://www.sydneycoveproperty.com/lease/nsw/eastern-suburbs/darlington/residential/apartment/6216407

Kayla Caldwell 02 9241 1288

Cherie Xue 02 9241 1288

All measurements are approximate only. Plan is provided as an indication of layout.