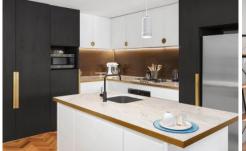

## Key Points:

- Double bedroom + dedicated study area
- Large kitchen with marble island benchtop
- Herringbone timber flooring & high ceilings
- Covered terrace ideal for entertaining
- Walk-in shower, sleek fixtures in bathroom
- Internal laundry, ducted air conditioning
- Direct street access, secure video intercom