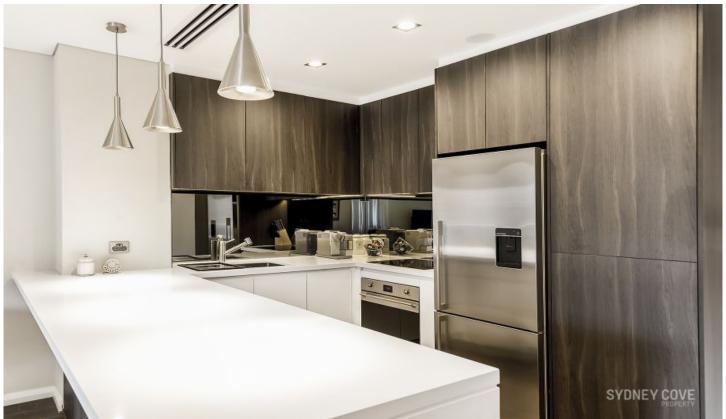

## 25 Market Street SYDNEY NSW

Positioned on the top floor with a northern aspect, this light filled apartment enjoys commanding views over the Sydney CBD. Recently renovated throughout to the highest of standards this sophisticated apartment is pure luxury with a high-quality kitchen, timber flooring & a modern bathroom. Located in heart of the CBD, residents enjoy being walking distances to the many top restaurants, bars and shopping hubs whist having access to the citys best transport.

## **Key Points:**

- \* Full renovation without any expenses spared
- \* Kitchen with stone bench & quality appliances
- \* Ultra-modern bathroom with terrazzo flooring
- \* Bedrooms with executive style fitted wardrobe
- \* Private balcony with Darling Harbour views
- \* Internal laundry, air cond, security building