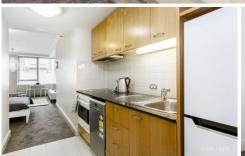

Views over Bridge street to beautiful heritage buildings High ceilings, granite kitchen with a built in wardrobe Great condition throughout, with ducted air-conditioning Fully tiled bathroom with laundry, inc washer/dryer Onsite Building Manager, gymnasium and secure access