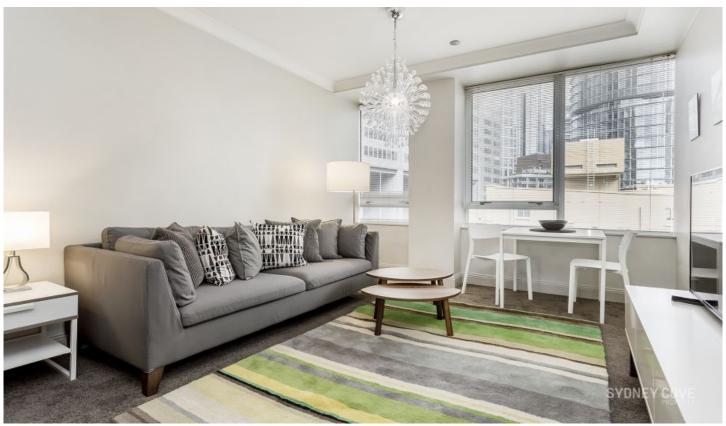

## 38 Bridge Street SYDNEY NSW

Boasting views over Bridge Street and plenty of natural light this apartment is definitely one to inspect. Positioned on level 16 of the contemporary, sought-after Bridgeport building, this light & airy studio apartment is only moments to the Rocks, Circular Quay, and the Northern city's finest shopping bars and restaurants.

Views over Bridge street to beautiful heritage buildings High ceilings, granite kitchen with a built in wardrobe Great condition throughout, with ducted air-conditioning Fully tiled bathroom with laundry, inc washer/dryer Onsite Building Manager, gymnasium and secure access