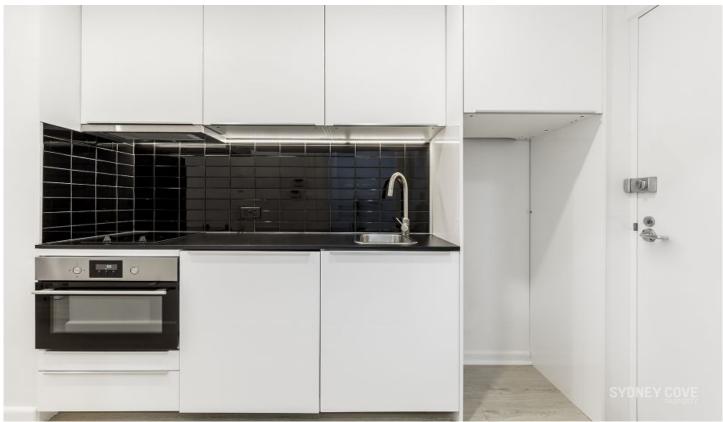

## Key points:

- \* Renovated interior, timber flooring
- \* Stone kitchen with quality appliances
- \* Designer bathroom with internal laundry
- \* Ducted air-conditioning, built in robe, lift
- \* Concierge, recently refurbished, gym