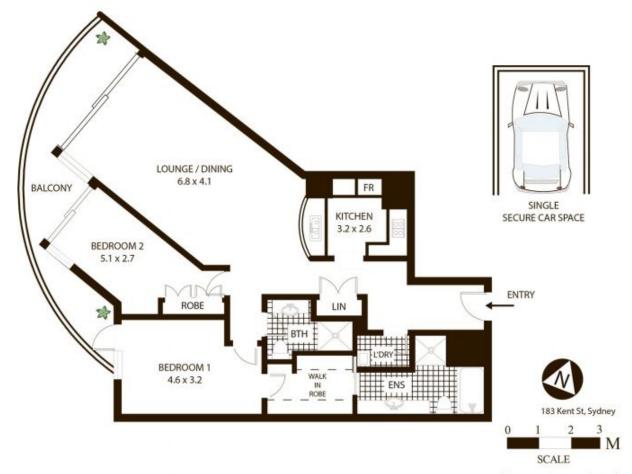

- An impressively proportioned layout with 105sqm living space

- Light filled open layout featuring floor-to-ceiling windows
- Wide entertainment terrace access from all major rooms
- Generous master with walk-in wardrobe and full bath

2 🛤 2 🏪 1 🚘

Monique Lavers 82593333

Bryn Fowler 02 8259 3333

**View** : https://www.sydneycoveproperty.com/sale/nsw/sy

dney-city/sydney/residential/apartment/6384090

All measurements are approximate only. Plan is provided as an indication of layout