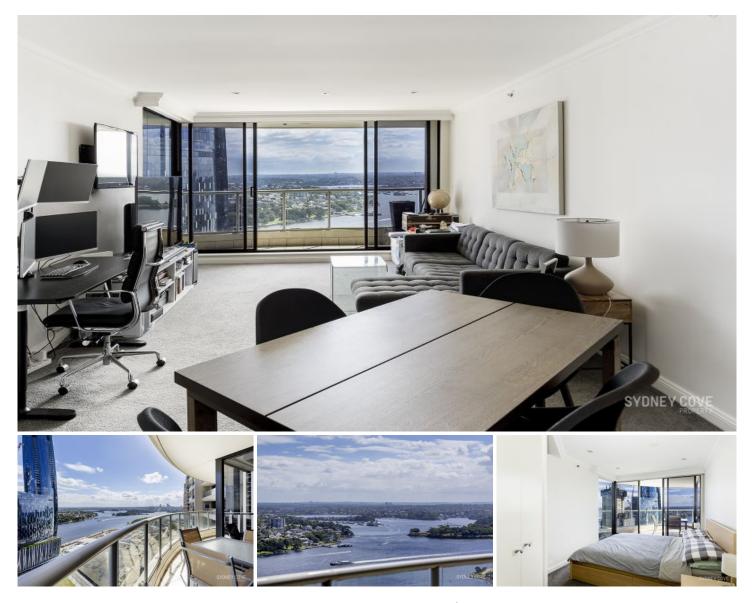

## SYDNEY COVE PROPERTY

**183 Kent Street SYDNEY NSW** 

Poised for spectacular panoramas from a high level of the prestigious Stamford on Kent, this deluxe two-bedroom apartment offers an easycare lifestyle thats just a lift ride away from resort amenities, cafes and restaurants, and just a stroll from the heart of the city. The flowing layout displays a fresh modern style and provides a low maintenance environment thats great for entertaining with endless blue skies and breathtaking views that stretch over the western harbour and way beyond. This well-appointed home is light filled throughout and ready to move in and enjoy with nothing more to do or spend.

- An impressively proportioned layout with 105sqm living space

- Light filled open layout featuring floor-to-ceiling windows
- Wide entertainment terrace access from all major rooms
- Generous master with walk-in wardrobe and full bath