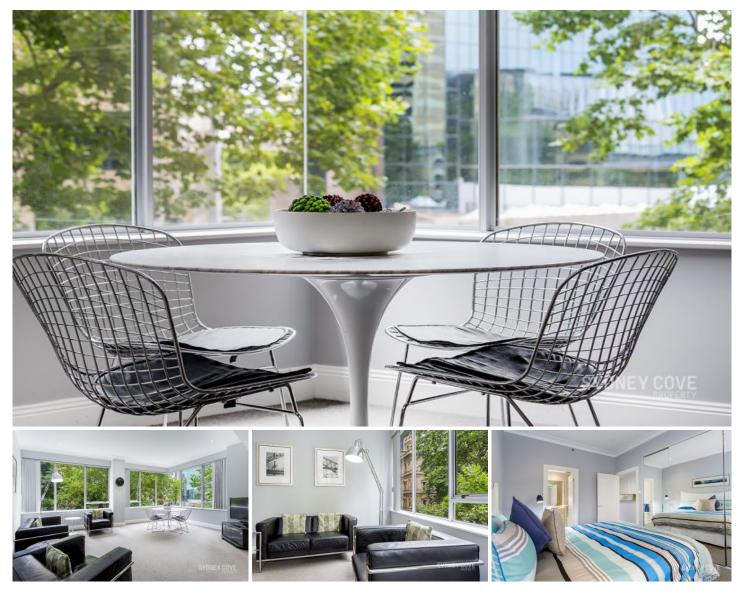

## **38 Bridge Street SYDNEY NSW**

Furnished two bedroom apartment located in 'BRIDGEPORT'. Positioned in a fantastically convenient location, it is metres from Circular Quay and moments to Martin Place, shops and transport.

Key Points:

- \* Modern, bright furnishings throughout
- \* Double bedroom, large built in wardrobe
- \* Open plan living room and dining room
- \* Large stone kitchen, quality appliances
- \* Modern bathroom with internal laundry
- \* Ducted A/C, secure lift access & intercom
- \* Building features concierge and gym