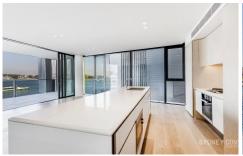

## 25 Barangaroo Avenue SYDNEY NSW

Alexander is one of the luxury buildings in the Barangaroo precinct. Raising the bar on luxury living, these water front apartments enjoy fluid, seamless floorplans, high end luxury finishes with direct water front views. Surrounded by bars, restaurants, shops and the new head land park, this apartment makes for a stunning home.

## **Key Points:**

- \* Superior North/West corner
- \* Spacious water front living
- \* Large entertainers balcony
- \* Timber floors & wool carpet
- \* Ducted A/C, Privacy louvers
- \* Luxury bathrooms, bath tub
- \* Miele appliances, stone bench