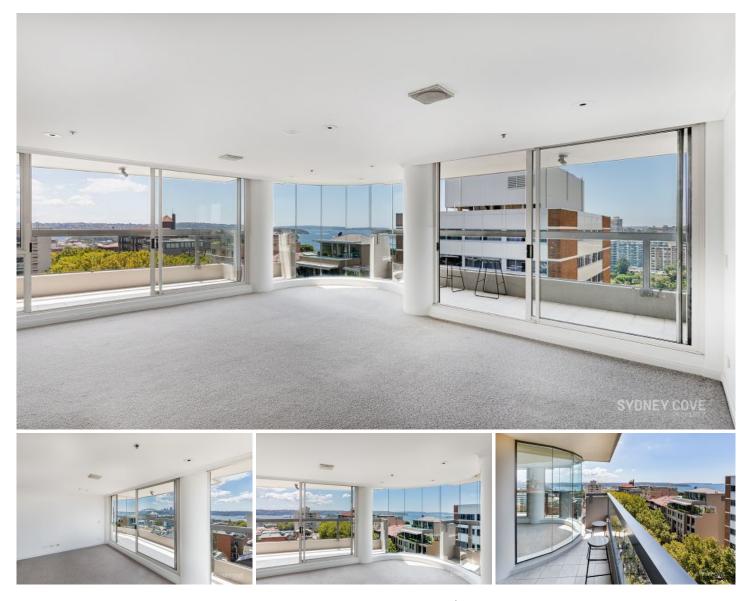

## 7 Rockwall Crescent POTTS POINT NSW

With postcard Harbour views, this unfurnished two bedroom apartment is located in the prestigious 'Rockwell Apartments'. Positioned in the heart of Potts Point this apartment offers the ultimate in trendy Potts Point lifestyle with some of the Easts finest cafes, Restaurant, shopping and culture at your front door..

## Key Points:

- \* Spacious living & dining areas, bonus study nook
- \* Floor to ceiling glass and 180\* Harbour views
- \* Large modern kitchen, gas cooking, stone bench
- \* Two great balconies, main ideal for entertaining
- \* Laundry, ducted air-con, lift, concierge, intercom
- \* Building features pool, spa, gymnasium & more