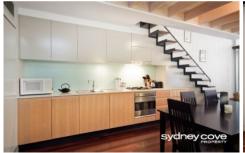

## **Key Points:**

- \* Double vaulted ceilings, large open plan space
- \* Modern stone kitchen with European alliances
- \* Large loft bedroom with ample built in robes
- \* Chic limestone bathroom with bath & shower
- \* Ducted Air-conditioning & internal laundry
- \* Polished floor, intercom entry & fob access
- \* 24 hour concierge, lift, car space (stacker)