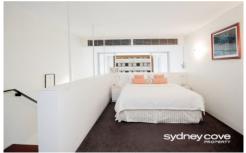

## **Key Points:**

- \* Double vaulted ceilings, large open plan space
- \* Modern stone kitchen with European alliances
- \* Large loft bedroom with ample built in robes
- \* Chic limestone bathroom with bath & shower
- \* Ducted Air-conditioning & internal laundry
- \* Polished floor, intercom entry & fob access
- \* 24 hour concierge, lift, car space (stacker)