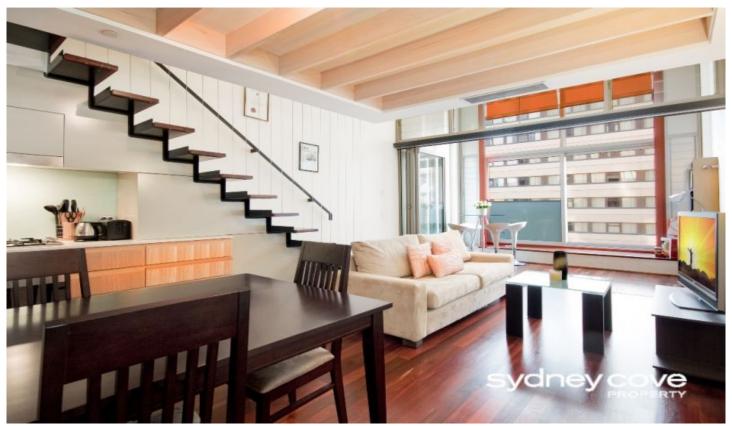

## 2 York Street SYDNEY NSW

New York style loft apartment in the unique 'Portico' building. Created from the old Scot's Church this landmark development offers a combination of historical and modern touches whilst being located in a prime CBD position with shops, cafes, transport, the Rocks and Circular Quay all within a close proximity.

## **Key Points:**

- \* Double vaulted ceilings, large open plan space
- \* Modern stone kitchen with European alliances
- \* Large loft bedroom with ample built in robes
- \* Chic limestone bathroom with bath & shower
- \* Ducted Air-conditioning & internal laundry
- \* Polished floor, intercom entry & fob access
- \* 24 hour concierge, lift, car space (stacker)