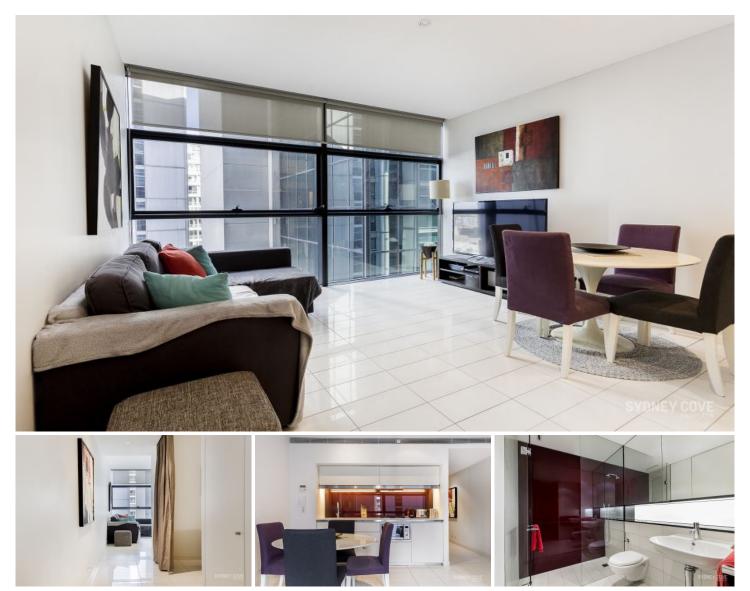

## 101-105 Bathurst Street SYDNEY NSW

Impressive, furnished one bedroom apartment located in the extremely popular 'Lumiere' Building. Positioned in the hub of the CBD you are only moments to the QVB, World Square, Hyde Park, Cockle Bay and Town Hall station. This award winning development features world class facilities, including a 24 hour concierge, impressive indoor/outdoor pool, gym, cinema and variety of common spaces.

## **Key Points**

- \* Open plan west facing living room
- \* Bedroom complete with built-in robe
- \* Ultra-modern designer bathroom
- \* Modern stone kitchen, ample storage
- \* Air conditioning & internal laundry
- \* Floor to ceiling windows, city views