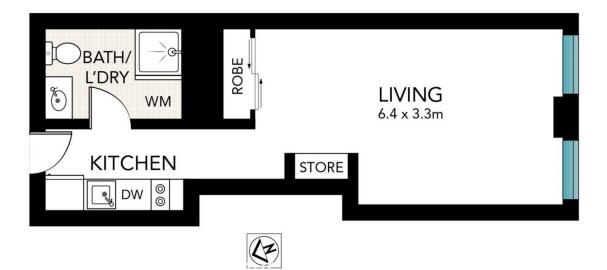

## **38 Bridge Street SYDNEY NSW**

Enjoy Sydney Harbour lifestyle and convenience from this studio apartment located in 'Bridgeport'. Positioned in Circular Quay, it enjoys magnificent convenience to transport, Martin Place, Shops, Restaurants and more. The ideal location it is sure to impress!

## Key points:

- \* Stone kitchen with quality appliances
- \* Modern bathroom with internal laundry
- \* Ducted air-conditioning, built in robe, lift
- \* Security building, concierge, gym

View : https://www.sydneycoveproperty.com/lease/nsw/ sydney-city/sydney/residential/apartment/659474