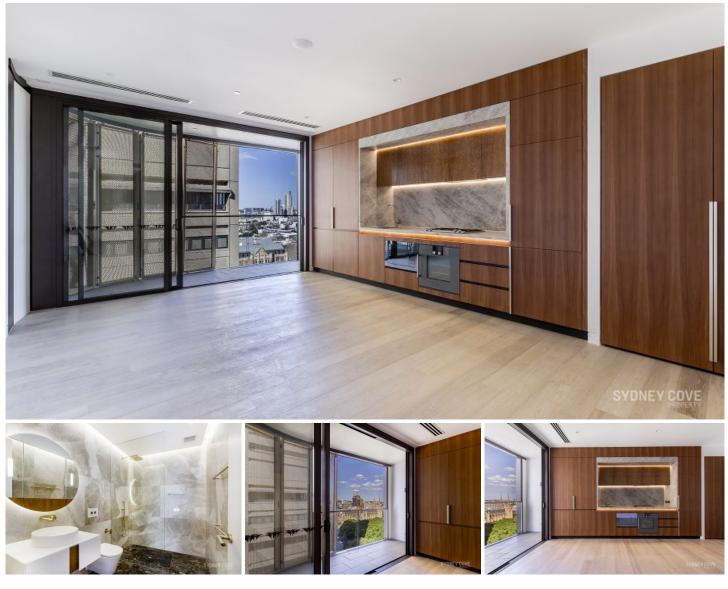

## 148-160 King Street SYDNEY NSW

The brand new, King & Phillip, reflects the character of this blue chip, corporate, CBD market with a remarkable design and quality fixtures from reception through to the apartment. Offering the ultimate in luxury, this studio apartment provides open plan living within walking distance to everything Sydney has on offer.

- Open plan living with timber flooring
- Beautifully appointed bathroom
- Quality kitchen, Gaggenau appliances
- Private balcony
- Air conditioning, video intercom access
- Concierge, cellar & residents lounge area