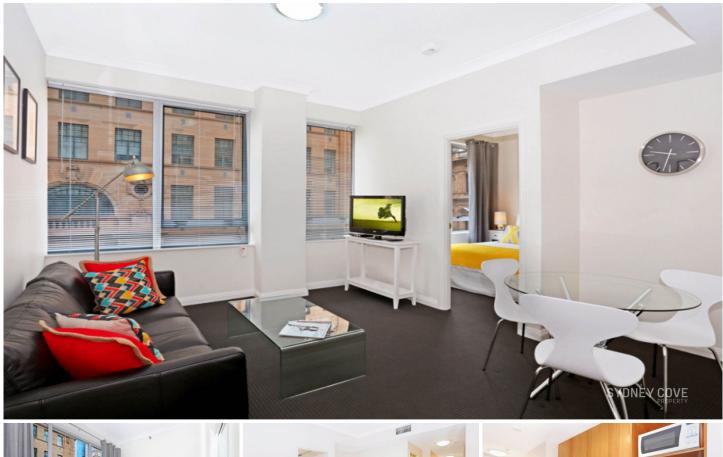

## **38 Bridge Street SYDNEY NSW**

Furnished one bedroom apartment located in 'BRIDGEPORT'. Positioned in a fantastically convenient location it is metres from Circular Quay and moments to Martin Place the CBD, shops and transport.

Key Points:

- \* Modern, bright furnishings throughout
- \* Double bedroom, large built in wardrobe
- \* Open plan living room and dining room
- \* Large stone kitchenm quality appliances
- \* Modern bathroom with internal laundry
- \* Ducted A/C, secure lift access & intercom
- \* Building features concierge and gym