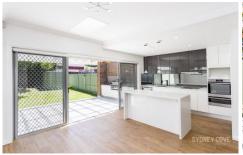

## 9B Tergur Crescent CARINGBAH NSW

Positioned in a quiet street, this duplex home is built to a high quality. Designed for open plan living the downstairs offers a quality kitchen, full bathroom, open lounge & dining space which leads to a large alfresco area with an integrated BBQ/kitchen. The upper level contains the master suite & two double bedrooms, all with built in wardrobes. With a level backyard, this home is perfect for anyone looking to downsize or a young family.

## **Key Points:**

- Large open plan lounge, dining & kitchen
- Master bedroom with ensuite & walk in robe
- Two double bedrooms with built in robes
- Main bathroom & full downstairs bathroom
- Easy to maintain yard, outdoor BBQ area
- Internal laundry, air conditioning & storage