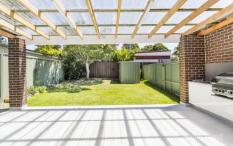

## 9B Tergur Crescent CARINGBAH NSW

Positioned in a quiet street, this duplex home is built to a high quality. Designed for open plan living the downstairs offers a quality kitchen, full bathroom, open lounge & dining space which leads to a large alfresco area with an integrated BBQ/kitchen. The upper level contains the master suite & two double bedrooms, all with built in wardrobes. With a level backyard, this home is perfect for anyone looking to downsize or a young family.

## **Key Points:**

- Large open plan lounge, dining & kitchen
- Master bedroom with ensuite & walk in robe
- Two double bedrooms with built in robes
- Main bathroom & full downstairs bathroom
- Easy to maintain yard, outdoor BBQ area
- Internal laundry, air conditioning & storage