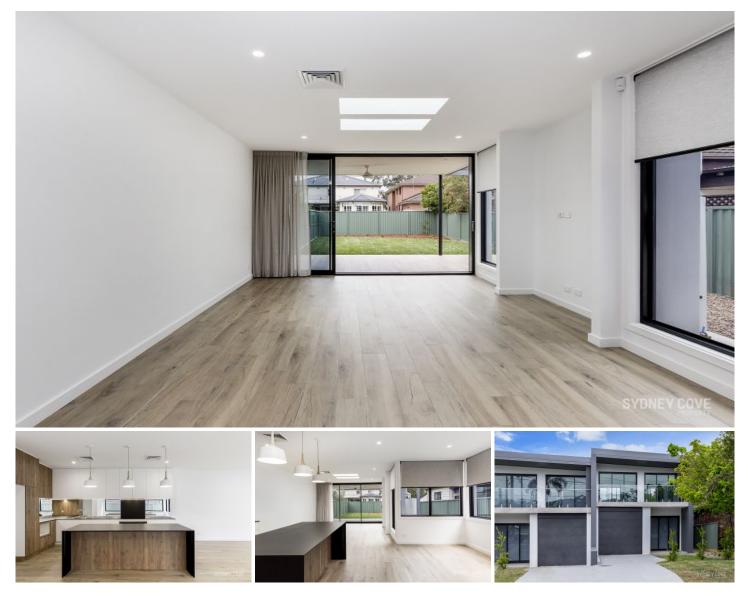

## **18B Tedman Parade SYLVANIA NSW**

Spectacular in both scale & elegance, this architecturally designed dual occupancy home is ideal for those wanting to entertain. With a large, carefully planned, open plan living room, you will be impressed by the industrial sized glass and light filled voids. This brand new home also boasts a designer kitchen, entertainers alfresco area, versatile 4th bedroom or additional lounge room downstairs, and luxury finishes throughout.

## Key Points:

- Open floorplan for modern day living
- Designer kitchen with quality appliances
- Master bedroom with WIR & ensuite
- All bedrooms are spacious in size
- Outdoor alfresco area, level backyard
- Full size luxury laundry, ducted air con