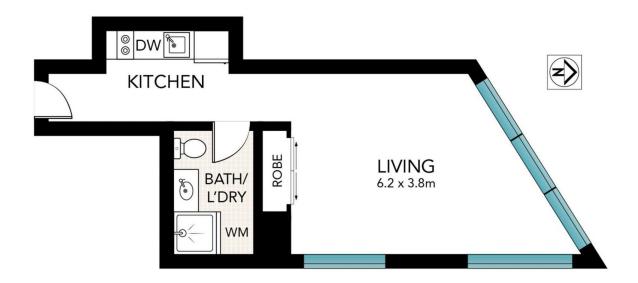

## Key points:

- \* Spacious & bright studio floorplan
- \* Breathtaking views of the harbour
- \* Lovely furnishings throughout
- \* Tiled bathrooms, Internal laundry
- \* Galley Style kitchen, stone benches