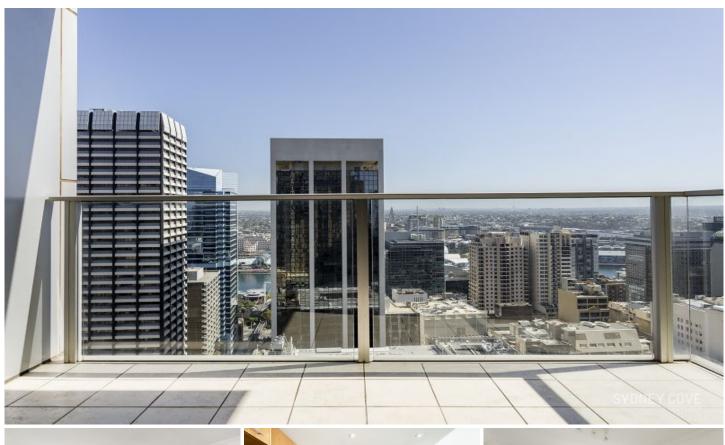

## 68-70 Market St SYDNEY NSW

Unfurnished two bedroom apartment located within the prestigious international Swissotel, on the corner of George & Market Street. Enjoy a 5 start lifestyle surrounded but the best amenities including the State Theatre, Queen Victoria building, Pitt Street Mall, Hyde Park and more. These apartments are separate and exclusive from the hotel; however, many hotel facilities are available to residents.

## Key points:

- \* Queen sized bedrooms, both with built in wardrobes
- \* Fully equipped kitchen & quality appliances
- \* Elegant marble bathrooms, internal laundry
- \* Balcony with city views, air conditioning
- \* Heated pool and spa, 1 valet parking available