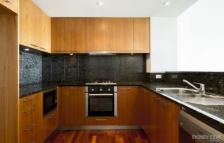

## Key points:

- \* Queen sized bedrooms, both with built in wardrobes
- \* Fully equipped kitchen & quality appliances
- \* Elegant marble bathrooms, internal laundry
- \* Balcony with city views, air conditioning
- \* Heated pool and spa, 1 valet parking available