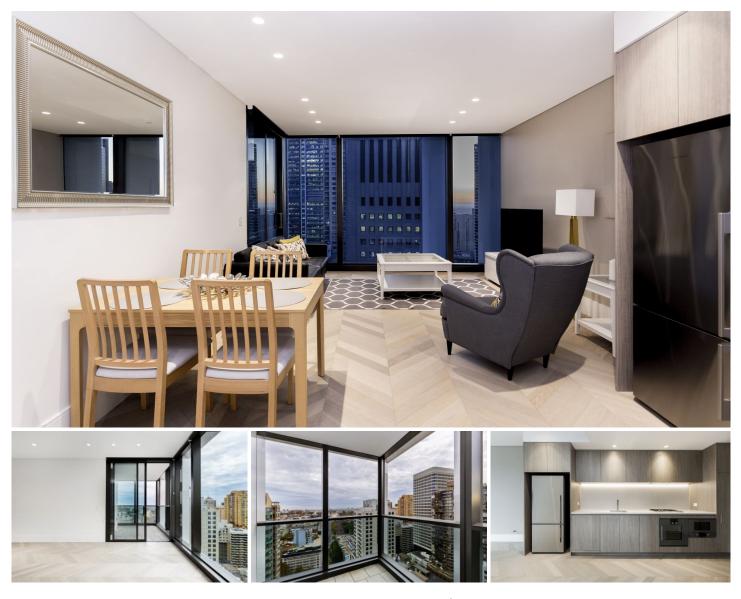

## 130 Elizabeth St Sydney NSW

Be one of the first to enjoy Sydney's latest development, One 30 Hyde Park. This first-class building is located in the epicentre of the CBD, providing a world class living experience. This 2 bedroom apartment comes fully furnished and has been beautifully fitted with solid Herringbone timber flooring, modern finishes and large floor to ceiling glass windows. The apartment has ducted reverse cycle air-conditioning, and a state-of the art gas kitchen, Carrera marble & Gaggenau appliances. The apartment has a laundry with dryer & washing machine and a storage room. The apartment is opposite Hyde Park, Museum Station, shops, restaurants, cafes and bars. This 25th floor apartment has lovely views of Botany Bay and the city skyline. The apartment also has access to a communal barbeque area, and a fully fitted gym.