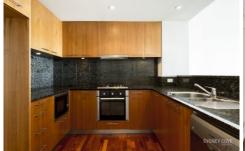

## Key points:

- \* Queen sized bedrooms, both with built in wardrobes
- \* Fully equipped kitchen & quality appliances
- \* Elegant marble bathrooms, internal laundry
- \* Balcony with city views, air conditioning
- \* Heated pool and spa, 1 valet parking available