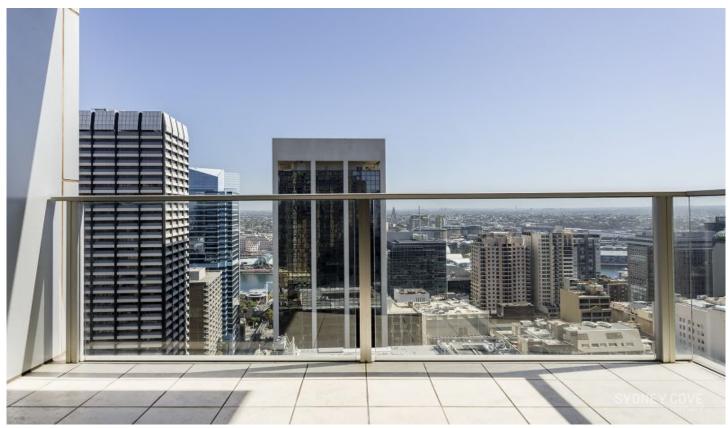

## Key points:

- \* Queen sized bedrooms, both with built in wardrobes
- \* Fully equipped kitchen & quality appliances
- \* Elegant marble bathrooms, internal laundry
- \* Balcony with city views, air conditioning
- \* Heated pool and spa, 1 valet parking available