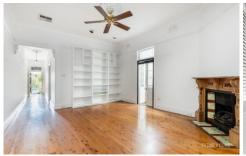

## **Kev Points:**

- Living and dining space with polished timber floors
- Two good sized bedrooms both have built-in wardrobes
- Second bedroom with air conditioning plus an office
- Private backyard with leafy outlook, laundry at rear
- A classic period facade delivers lots of street appeal
- A wide street setting with plenty of parking available