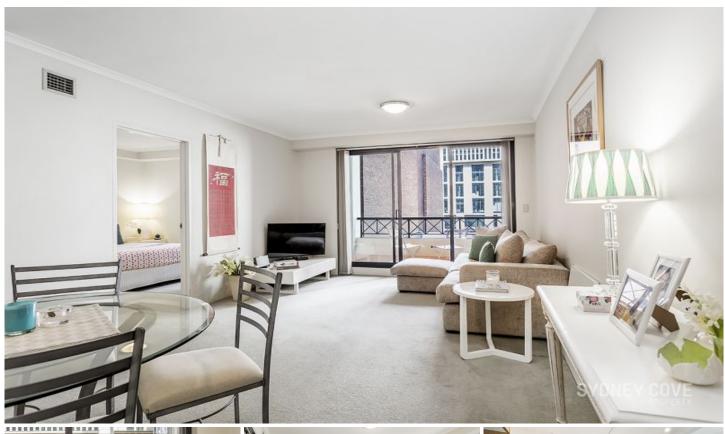

## 1 Hosking PI SYDNEY NSW

Centrally located in the "Aston" apartment building, this one bedroom apartment has been meticulously maintained and is presented in a condition comparable to no others in the building. A very short walk to Martin place which boasts bars, restaurants, cafe's and train station this furnished apartment is ideal for the lifestyle Sydney has to offer.

## Key points:

- \* Large open & spacious floor plan
- \* Stone kitchen and gas appliances
- \* Well kept carpet, paint & blinds
- \* Entertainers balcony off lounge
- \* Double bedroom with built in robes
- \* Tiled bathroom, Internal Laundry, AC
- \* Onsite concierge, Lift access, Intercom