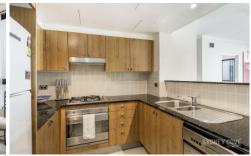

## Key points:

- \* Large open & spacious floor plan
- \* Stone kitchen and gas appliances
- \* Well kept carpet, paint & blinds
- \* Entertainers balcony off lounge
- \* Double bedroom with built in robes
- \* Tiled bathroom, Internal Laundry, AC
- \* Onsite concierge, Lift access, Intercom