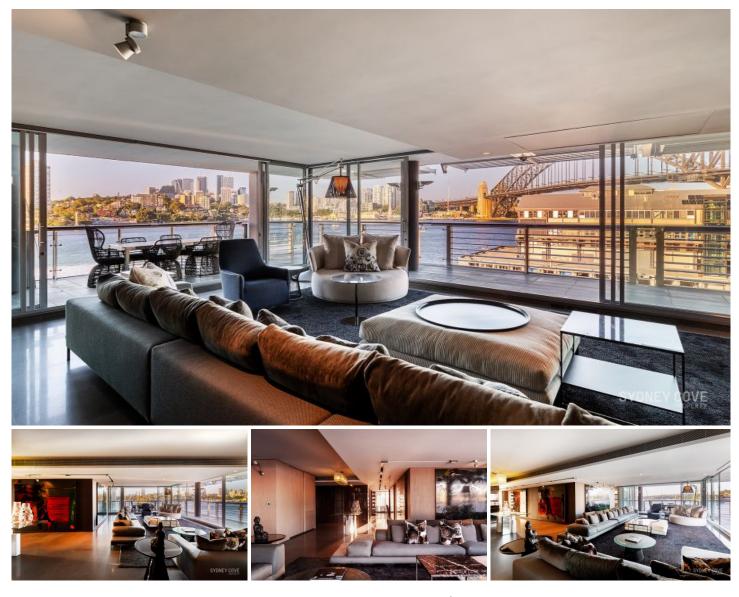

## **19 Hickson Rd WALSH BAY NSW**

Occupying the prized northernmost tip of Sydney's only private residential pier, this luxurious apartment has been transformed from 3 waterfront apartments into one of the finest residences in Sydney. Architecturally transformed and finished with designer custom made furnishings this private oasis offers the ultimate in high end living, all located in the prestigious 'Pier 6/7' in Walsh Bay. This remarkable residence is complimented by dazzling, uninterrupted Harbour views from every window.

Key Features include:

\* Architecturally redesigned apartment with high end finishes

\* Perfectly designed floor plan spread over more than 500sqm

\* Formal entry leading to formal sitting and entertaining